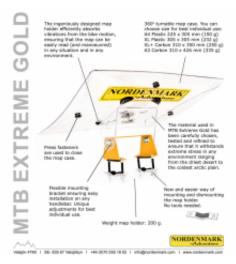

## **MTB Classic**

Robust and stable map holder for Adventure Racing Navigators who demand the best.

- Weight: Holder 200g, XL map case (305 x 305) 232g. Durable and versatile. Fits standard and oversize handlebars up to 35mm diameter.
- Vibration of the map case while riding is prevented by a stand furnished with felt creating a concave surface.
- Quick and easy mounting and dismounting of the mapboard.
- The map case is locked with press studs.
- Transparent Ideal compromise for maximum map area without obscuring vision of the trail ahead.
- Designed and made in Sweden